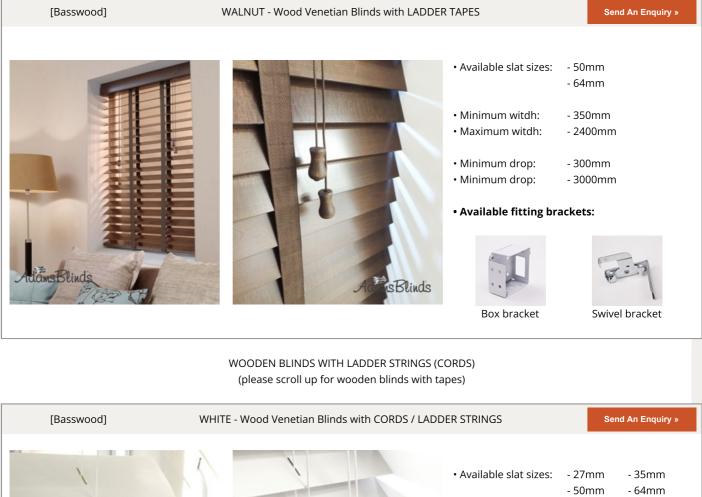

## WOODEN BLINDS WITH TAPES

(please scroll down for colour options and for wooden blinds with cords)

- Minimum drop: - 300mm - 3000mm
- Minimum drop:

[Basswood]

GOLDEN OAK - Wood Venetian Blinds with LADDER TAPES

Send An Enquiry »

Box bracket

Swivel bracket

\*We offer real basswood made-to-measure wooden venetian blinds with fitting services in London and other areas in the UK.

Blinds

Swivel bracket

\*We offer real basswood made-to-measure wooden venetian blinds with fitting services in London and other areas in the UK.

|              | GLOSS WHITE - Wood V      | SS WHITE - Wood Venetian Blinds with CORDS / LADDER STRINGS |                                                                            |                                                             |
|--------------|---------------------------|-------------------------------------------------------------|----------------------------------------------------------------------------|-------------------------------------------------------------|
| AdiamsBlinds |                           |                                                             | • Available slat sizes:                                                    | - 27mm - 35mm<br>- 50mm - 64mm                              |
|              |                           | 1                                                           | • Minimum witdh:<br>• Maximum witdh:                                       | - 350mm<br>- 2400mm                                         |
|              |                           | Ven                                                         | • Minimum drop:<br>• Minimum drop:                                         | - 300mm<br>- 3000mm                                         |
|              | 20 mg                     | 1                                                           | Available fitting brackets:                                                |                                                             |
|              |                           | AdamsBlinds                                                 |                                                                            | Fin                                                         |
|              |                           |                                                             | Box bracket                                                                | Swivel bracket                                              |
| *We offer    | real basswood made-to-mea | sure wooden venetian blinds wi                              | th fitting services in Lond                                                | on and other areas in the Uk                                |
| [Basswood]   | LIGHT GREY - Wood         | Venetian Blinds with CORDS / L                              | ADDER STRINGS                                                              | Send An Enquiry »                                           |
|              |                           |                                                             |                                                                            |                                                             |
|              |                           |                                                             | • Available slat sizes:                                                    | - 27mm - 35mm<br>- 50mm - 64mm                              |
| L            |                           |                                                             | • Minimum witdh:                                                           | - 50mm - 64mm<br>- 350mm                                    |
|              |                           |                                                             |                                                                            | - 50mm - 64mm                                               |
|              |                           |                                                             | • Minimum witdh:                                                           | - 50mm - 64mm<br>- 350mm                                    |
|              |                           |                                                             | • Minimum witdh:<br>• Maximum witdh:<br>• Minimum drop:                    | - 50mm - 64mm<br>- 350mm<br>- 2400mm<br>- 300mm<br>- 3000mm |
| Adamst       | Rinds                     | AdamsBlinds                                                 | • Minimum witdh:<br>• Maximum witdh:<br>• Minimum drop:<br>• Minimum drop: | - 50mm - 64mm<br>- 350mm<br>- 2400mm<br>- 300mm<br>- 3000mm |
| AdamsE       | Rinds                     | AdamsBlinds                                                 | • Minimum witdh:<br>• Maximum witdh:<br>• Minimum drop:<br>• Minimum drop: | - 50mm - 64mm<br>- 350mm<br>- 2400mm<br>- 300mm<br>- 3000mm |