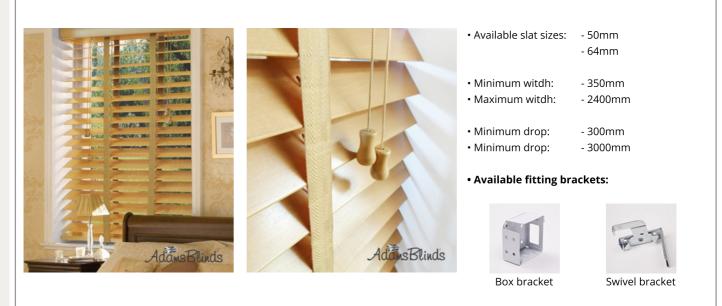

## WOODEN BLINDS WITH TAPES

(please scroll down for colour options and for wooden blinds with cords)

- Minimum drop: - 300mm - 3000mm
- Minimum drop:

[Basswood]

GOLDEN OAK - Wood Venetian Blinds with LADDER TAPES

Send An Enquiry »

Box bracket

Swivel bracket

\*We offer real basswood made-to-measure wooden venetian blinds with fitting services in London and other areas in the UK.

Blinds

Swivel bracket

\*We offer real basswood made-to-measure wooden venetian blinds with fitting services in London and other areas in the UK.