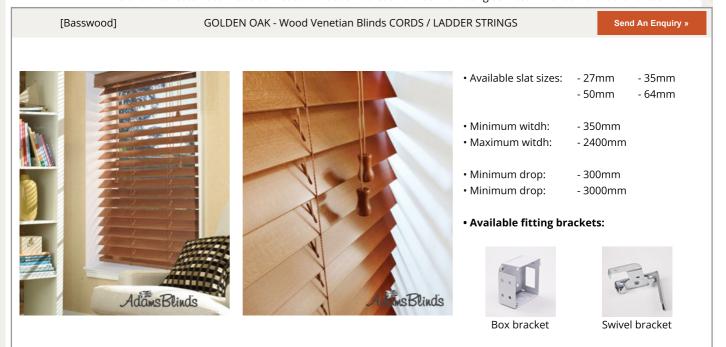

drop:                    | - 50mm - 64mm<br>- 350mm<br>- 2400mm<br>- 300mm<br>- 3000mm |
| Adamst       | Rinds                     | AdamsBlinds                                                 | • Minimum witdh:<br>• Maximum witdh:<br>• Minimum drop:<br>• Minimum drop: | - 50mm - 64mm<br>- 350mm<br>- 2400mm<br>- 300mm<br>- 3000mm |
| AdamsE       | Rinds                     | AdamsBlinds                                                 | • Minimum witdh:<br>• Maximum witdh:<br>• Minimum drop:<br>• Minimum drop: | - 50mm - 64mm<br>- 350mm<br>- 2400mm<br>- 300mm<br>- 3000mm |

Send An Enquiry »

STONE - Wood Venetian Blinds with CORDS / LADDER STRINGS

[Basswood]





\*We offer real basswood made-to-measure wooden venetian blinds with fitting services in London and other areas in the UK.



\*We offer real basswood made-to-measure wooden venetian blinds with fitting services in London and other areas in the UK.





\*We offer real basswood made-to-measure wooden venetian blinds with fitting services in London and other areas in the UK.

1

| [Basswood]                                                                                                                                                                                                                                                      | NATURAL - Wood Venetian Blinds with CORDS / LADE | DER STRINGS                   | Send An Enquiry »        |
|----------------------------------------------------------------------------------------------------------------------------------------------------------------------------