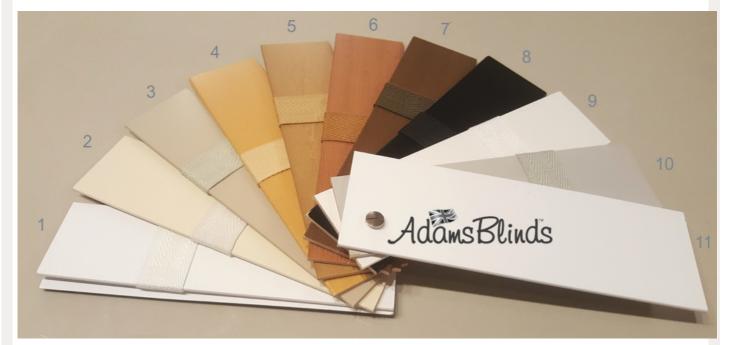

|
|                                                                                                                                                                                                                                                                 |                                                  | • Available fitting brackets: |                          |
| Adams                                                                                                                                                                                                                                                           | Blinds Adams Blinds                              |                               | Fin                      |



## SAMPLES / PHOTOS / DESIGNER COLLECTION





Enlarge photo »



SOME EXAMPLES