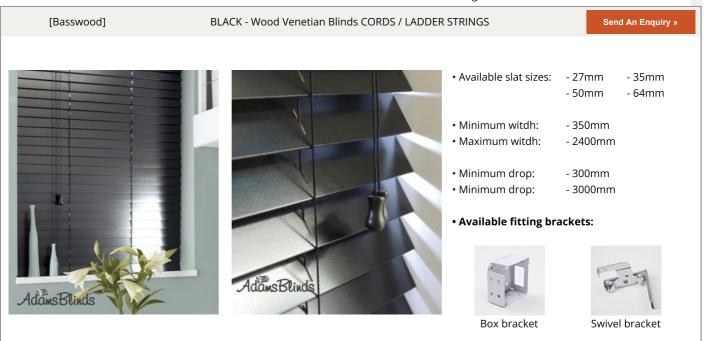

|                                                             | • Minimum witdh:<br>• Maximum witdh:<br>• Minimum drop:                    | - 50mm - 64mm<br>- 350mm<br>- 2400mm<br>- 300mm<br>- 3000mm |
| Adamst       | Rinds                     | AdamsBlinds                                                 | • Minimum witdh:<br>• Maximum witdh:<br>• Minimum drop:<br>• Minimum drop: | - 50mm - 64mm<br>- 350mm<br>- 2400mm<br>- 300mm<br>- 3000mm |
| AdamsE       | Rinds                     | AdamsBlinds                                                 | • Minimum witdh:<br>• Maximum witdh:<br>• Minimum drop:<br>• Minimum drop: | - 50mm - 64mm<br>- 350mm<br>- 2400mm<br>- 300mm<br>- 3000mm |

Send An Enquiry »

STONE - Wood Venetian Blinds with CORDS / LADDER STRINGS

[Basswood]





\*We offer real basswood made-to-measure wooden venetian blinds with fitting services in London and other areas in the UK.



\*We offer real basswood made-to-measure wooden venetian blinds with fitting services in London and other areas in the UK.





\*We offer real basswood made-to-measure wooden venetian blinds with fitting services in London and other areas in the UK.

1

| [Basswood]                                                                                                                                                                                                                                                      | NATURAL - Wood Venetian Blinds with CORDS / LADE | DER STRINGS                   | Send An Enquiry »        |
|----------------------------------------------