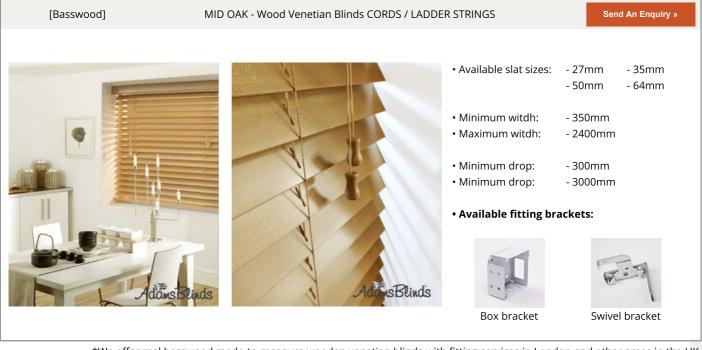

| AdamsBlinds                                                 | • Minimum witdh:<br>• Maximum witdh:<br>• Minimum drop:<br>• Minimum drop: | - 50mm - 64mm<br>- 350mm<br>- 2400mm<br>- 300mm<br>- 3000mm |
| AdamsE       | Rinds                     | AdamsBlinds                                                 | • Minimum witdh:<br>• Maximum witdh:<br>• Minimum drop:<br>• Minimum drop: | - 50mm - 64mm<br>- 350mm<br>- 2400mm<br>- 300mm<br>- 3000mm |

Send An Enquiry »

STONE - Wood Venetian Blinds with CORDS / LADDER STRINGS

[Basswood]





\*We offer real basswood made-to-measure wooden venetian blinds with fitting services in London and other areas in the UK.



\*We offer real basswood made-to-measure wooden venetian blinds with fitting services in London and other areas in the UK.





\*We offer real basswood made-to-measure wooden venetian blinds with fitting services in London and other areas in the UK.

1

| [Basswood]                                                                                                                                                                                                                                                      | NATURAL - Wood Venetian Blinds with CORDS / LADE | DER STRINGS                   | Send An Enquiry »        |
|-----------------------------------------------------------------------------------------------------------------------------------------------------------------------------------------------------------------------------------------------------------------|------------------------------------------