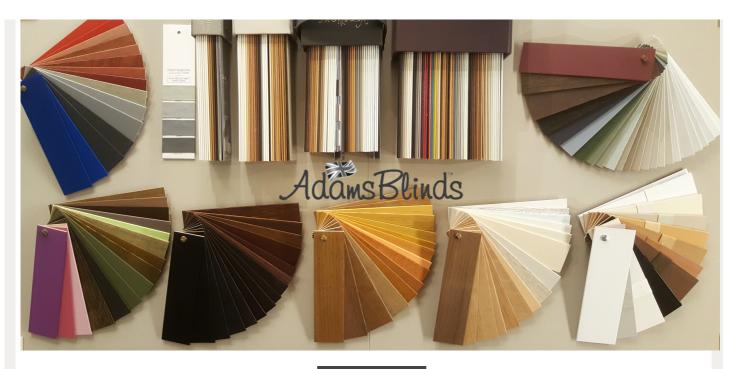

|
|                                                                                                                                                                                                                                                                 |                                                  | • Available fitting brackets: |                          |
| Adams                                                                                                                                                                                                                                                           | Blinds Adams Blinds                              |                               | Fin                      |



## SAMPLES / PHOTOS / DESIGNER COLLECTION





Enlarge photo »



SOME EXAMPLES