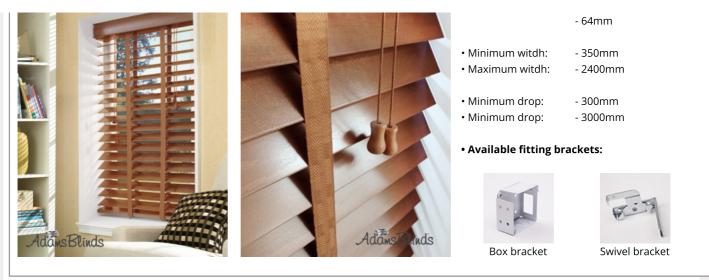

## WOODEN BLINDS WITH TAPES

(please scroll down for colour options and for wooden blinds with cords)

- Minimum drop: - 300mm - 3000mm
- Minimum drop:

[Basswood]

GOLDEN OAK - Wood Venetian Blinds with LADDER TAPES