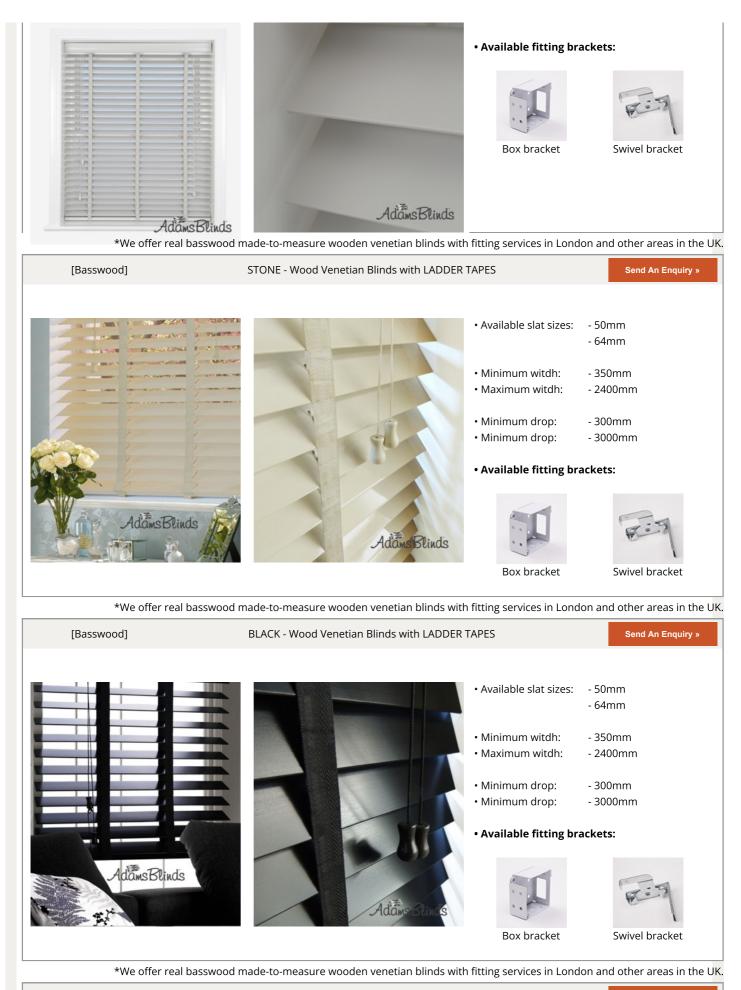

Send An Enquiry »

STONE - Wood Venetian Blinds with CORDS / LADDER STRINGS

[Basswood]

\*We offer real basswood made-to-measure wooden venetian blinds with fitting services in London and other areas in the UK.