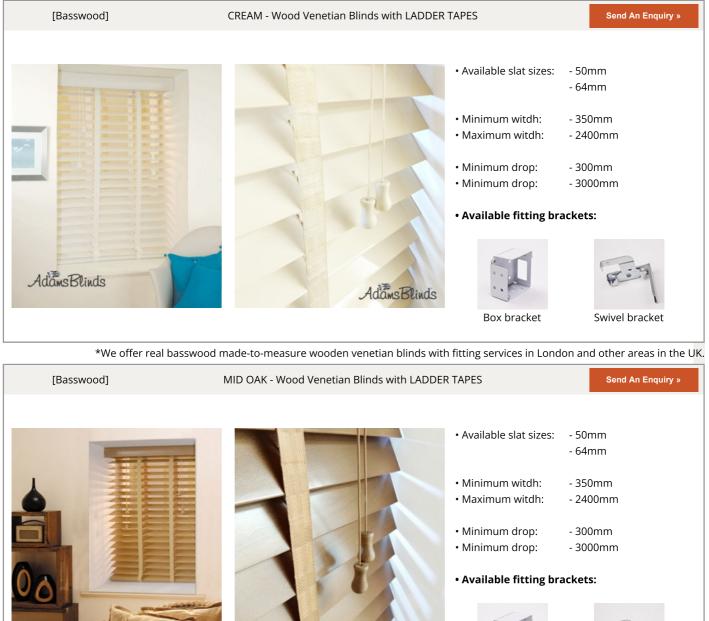

## WOODEN BLINDS WITH TAPES

(please scroll down for colour options and for wooden blinds with cords)

- Minimum drop: - 300mm - 3000mm
- Minimum drop:

[Basswood]

GOLDEN OAK - Wood Venetian Blinds with LADDER TAPES