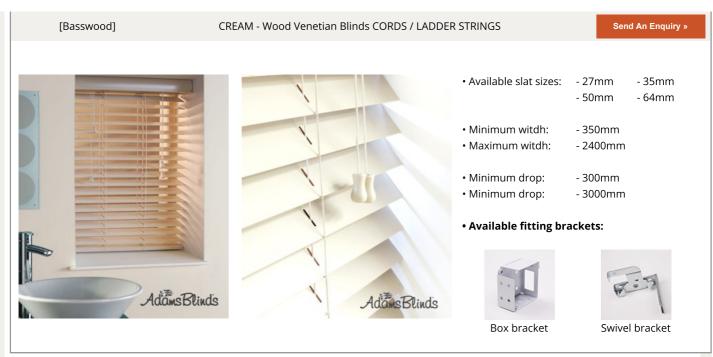

| AdamsBlinds                                                 | • Minimum witdh:<br>• Maximum witdh:<br>• Minimum drop:<br>• Minimum drop: | - 50mm - 64mm<br>- 350mm<br>- 2400mm<br>- 300mm<br>- 3000mm |
| AdamsE       | Rinds                     | AdamsBlinds                                                 | • Minimum witdh:<br>• Maximum witdh:<br>• Minimum drop:<br>• Minimum drop: | - 50mm - 64mm<br>- 350mm<br>- 2400mm<br>- 300mm<br>- 3000mm |

Send An Enquiry »

STONE - Wood Venetian Blinds with CORDS / LADDER STRINGS

[Basswood]





\*We offer real basswood made-to-measure wooden venetian blinds with fitting services in London and other areas in the UK.



\*We offer real basswood made-to-measure wooden venetian blinds with fitting services in London and other areas in the UK.





\*We offer real basswood made-to-measure wooden venetian blinds with fitting services in London and other areas in the UK.

1

| [Basswood]                                                                                                                                                                                                                                                      | NATURAL - Wood Venetian Blinds with CORDS / LADE | DER STRINGS                   | Send An Enquiry »        |
|-----------------------------------------------------------------------------------------------------------------------------------------------------------------------------------------------------------------------------------------------------------------|----------------------------------------