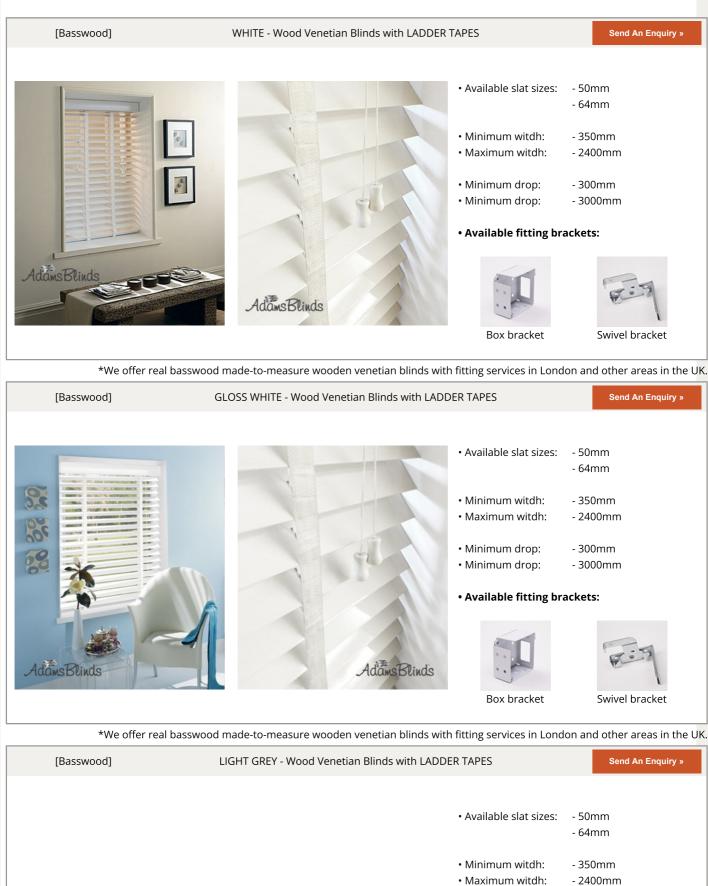

## WOODEN BLINDS WITH TAPES

(please scroll down for colour options and for wooden blinds with cords)

- Minimum drop: - 300mm - 3000mm
- Minimum drop:

[Basswood]

GOLDEN OAK - Wood Venetian Blinds with LADDER TAPES