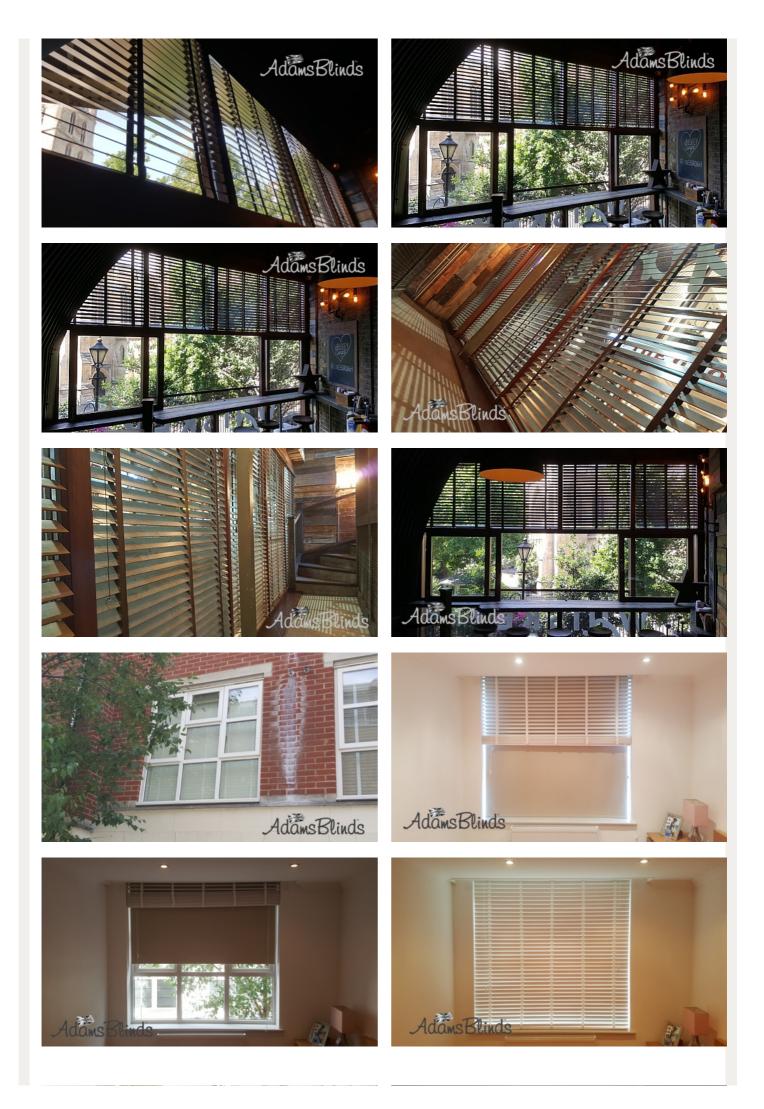

|                                                  | • Available fitting brackets: |                          |
| Adams                                                                                                                                                                                                                                                           | Blinds Adams Blinds                              |                               | Fin                      |



## SAMPLES / PHOTOS / DESIGNER COLLECTION





Enlarge photo »



SOME EXAMPLES