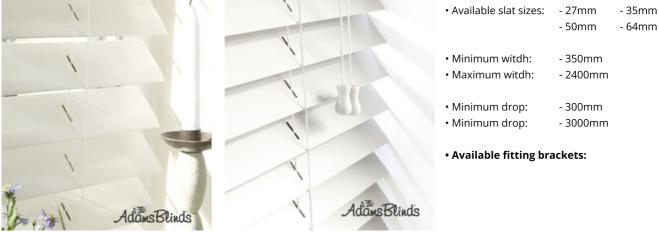

|              | GLOSS WHITE - Wood V      | SS WHITE - Wood Venetian Blinds with CORDS / LADDER STRINGS |                                                                            |                                                             |
|--------------|---------------------------|-------------------------------------------------------------|----------------------------------------------------------------------------|-------------------------------------------------------------|
| AdiamsBlinds |                           |                                                             | • Available slat sizes:                                                    | - 27mm - 35mm<br>- 50mm - 64mm                              |
|              |                           | 1                                                           | • Minimum witdh:<br>• Maximum witdh:                                       | - 350mm<br>- 2400mm                                         |
|              |                           | Ven                                                         | • Minimum drop:<br>• Minimum drop:                                         | - 300mm<br>- 3000mm                                         |
|              | 20 mg                     | 1                                                           | Available fitting brackets:                                                |                                                             |
|              |                           | AdamsBlinds                                                 |                                                                            | Fin                                                         |
|              |                           |                                                             | Box bracket                                                                | Swivel bracket                                              |
| *We offer    | real basswood made-to-mea | sure wooden venetian blinds wi                              | th fitting services in Lond                                                | on and other areas in the Uk                                |
| [Basswood]   | LIGHT GREY - Wood         | Venetian Blinds with CORDS / L                              | ADDER STRINGS                                                              | Send An Enquiry »                                           |
|              |                           |                                                             |                                                                            |                                                             |
|              |                           |                                                             | • Available slat sizes:                                                    | - 27mm - 35mm<br>- 50mm - 64mm                              |
| L            |                           |                                                             | • Minimum witdh:                                                           | - 50mm - 64mm<br>- 350mm                                    |
|              |                           |                                                             |                                                                            | - 50mm - 64mm                                               |
|              |                           |                                                             | • Minimum witdh:                                                           | - 50mm - 64mm<br>- 350mm                                    |
|              |                           |                                                             | • Minimum witdh:<br>• Maximum witdh:<br>• Minimum drop:                    | - 50mm - 64mm<br>- 350mm<br>- 2400mm<br>- 300mm<br>- 3000mm |
| Adamst       | Rinds                     | AdamsBlinds                                                 | • Minimum witdh:<br>• Maximum witdh:<br>• Minimum drop:<br>• Minimum drop: | - 50mm - 64mm<br>- 350mm<br>- 2400mm<br>- 300mm<br>- 3000mm |
| AdamsE       | Rinds                     | AdamsBlinds                                                 | • Minimum witdh:<br>• Maximum witdh:<br>• Minimum drop:<br>• Minimum drop: | - 50mm - 64mm<br>- 350mm<br>- 2400mm<br>- 300mm<br>- 3000mm |