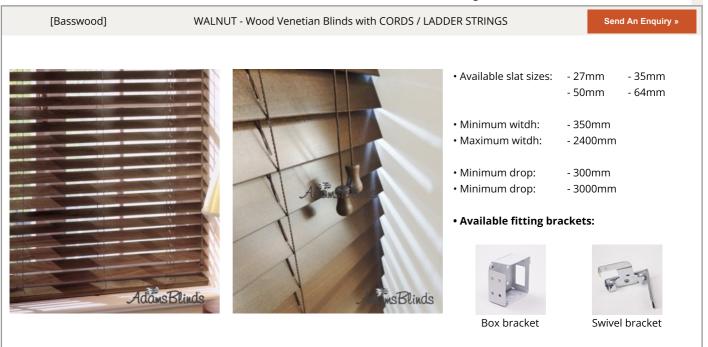

|              | GLOSS WHITE - Wood V      | SS WHITE - Wood Venetian Blinds with CORDS / LADDER STRINGS |                                                                            |                                                             |
|--------------|---------------------------|-------------------------------------------------------------|----------------------------------------------------------------------------|-------------------------------------------------------------|
| AdiamsBlinds |                           |                                                             | • Available slat sizes:                                                    | - 27mm - 35mm<br>- 50mm - 64mm                              |
|              |                           | 1                                                           | • Minimum witdh:<br>• Maximum witdh:                                       | - 350mm<br>- 2400mm                                         |
|              |                           | Ven                                                         | • Minimum drop:<br>• Minimum drop:                                         | - 300mm<br>- 3000mm                                         |
|              | 20 mg                     | 1                                                           | Available fitting brackets:                                                |                                                             |
|              |                           | AdamsBlinds                                                 |                                                                            | Fin                                                         |
|              |                           |                                                             | Box bracket                                                                | Swivel bracket                                              |
| *We offer    | real basswood made-to-mea | sure wooden venetian blinds wi                              | th fitting services in Lond                                                | on and other areas in the Uk                                |
| [Basswood]   | LIGHT GREY - Wood         | Venetian Blinds with CORDS / L                              | ADDER STRINGS                                                              | Send An Enquiry »                                           |
|              |                           |                                                             |                                                                            |                                                             |
|              |                           |                                                             | • Available slat sizes:                                                    | - 27mm - 35mm<br>- 50mm - 64mm                              |
| L            |                           |                                                             | • Minimum witdh:                                                           | - 50mm - 64mm<br>- 350mm                                    |
|              |                           |                                                             |                                                                            | - 50mm - 64mm                                               |
|              |                           |                                                             | • Minimum witdh:                                                           | - 50mm - 64mm<br>- 350mm                                    |
|              |                           |                                                             | • Minimum witdh:<br>• Maximum witdh:<br>• Minimum drop:                    | - 50mm - 64mm<br>- 350mm<br>- 2400mm<br>- 300mm<br>- 3000mm |
| Adamst       | Rinds                     | AdamsBlinds                                                 | • Minimum witdh:<br>• Maximum witdh:<br>• Minimum drop:<br>• Minimum drop: | - 50mm - 64mm<br>- 350mm<br>- 2400mm<br>- 300mm<br>- 3000mm |
| AdamsE       | Rinds                     | AdamsBlinds                                                 | • Minimum witdh:<br>• Maximum witdh:<br>• Minimum drop:<br>• Minimum drop: | - 50mm - 64mm<br>- 350mm<br>- 2400mm<br>- 300mm<br>- 3000mm |