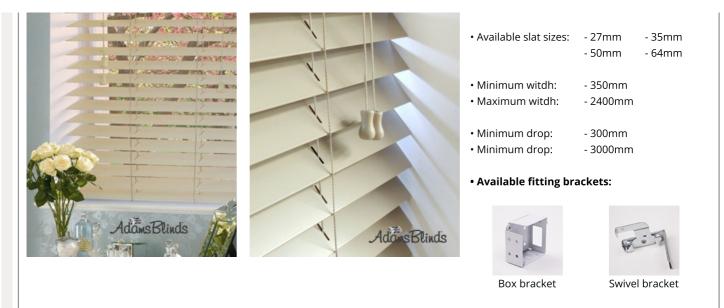

|              | GLOSS WHITE - Wood V      | SS WHITE - Wood Venetian Blinds with CORDS / LADDER STRINGS |                                                                            |                                                             |
|--------------|---------------------------|-------------------------------------------------------------|----------------------------------------------------------------------------|-------------------------------------------------------------|
| AdiamsBlinds |                           |                                                             | • Available slat sizes:                                                    | - 27mm - 35mm<br>- 50mm - 64mm                              |
|              |                           | 1                                                           | • Minimum witdh:<br>• Maximum witdh:                                       | - 350mm<br>- 2400mm                                         |
|              |                           | Ven                                                         | • Minimum drop:<br>• Minimum drop:                                         | - 300mm<br>- 3000mm                                         |
|              | 20 mg                     | 1                                                           | Available fitting brackets:                                                |                                                             |
|              |                           | AdamsBlinds                                                 |                                                                            | Fin                                                         |
|              |                           |                                                             | Box bracket                                                                | Swivel bracket                                              |
| *We offer    | real basswood made-to-mea | sure wooden venetian blinds wi                              | th fitting services in Lond                                                | on and other areas in the Uk                                |
| [Basswood]   | LIGHT GREY - Wood         | Venetian Blinds with CORDS / L                              | ADDER STRINGS                                                              | Send An Enquiry »                                           |
|              |                           |                                                             |                                                                            |                                                             |
|              |                           |                                                             | • Available slat sizes:                                                    | - 27mm - 35mm<br>- 50mm - 64mm                              |
| L            |                           |                                                             | • Minimum witdh:                                                           | - 50mm - 64mm<br>- 350mm                                    |
|              |                           |                                                             |                                                                            | - 50mm - 64mm                                               |
|              |                           |                                                             | • Minimum witdh:                                                           | - 50mm - 64mm<br>- 350mm                                    |
|              |                           |                                                             | • Minimum witdh:<br>• Maximum witdh:<br>• Minimum drop:                    | - 50mm - 64mm<br>- 350mm<br>- 2400mm<br>- 300mm<br>- 3000mm |
| Adamst       | Rinds                     | AdamsBlinds                                                 | • Minimum witdh:<br>• Maximum witdh:<br>• Minimum drop:<br>• Minimum drop: | - 50mm - 64mm<br>- 350mm<br>- 2400mm<br>- 300mm<br>- 3000mm |
| AdamsE       | Rinds                     | AdamsBlinds                                                 | • Minimum witdh:<br>• Maximum witdh:<br>• Minimum drop:<br>• Minimum drop: | - 50mm - 64mm<br>- 350mm<br>- 2400mm<br>- 300mm<br>- 3000mm |