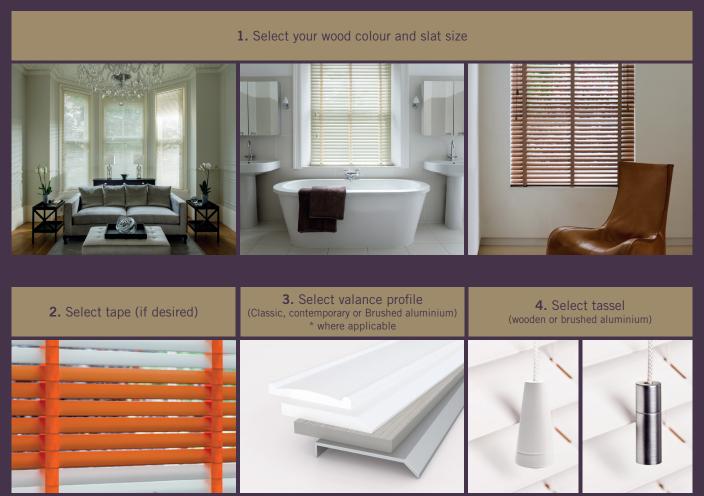

## Create a Timberlux wood Venetian as individual as you.

Interiors should be individual and reflect the lifestyle of the homeowner. Follow the easy steps to crafting a beautiful blind that perfectly suits your décor and way of life, without compromising on style or functionality.

\*Contemporary valance available with Purist. Stains. Mode and Santa Fe 50mm.

Experience quality with all your senses

www.timberlux.co.uk

**MIXED WOOD ORDER GUIDE** 