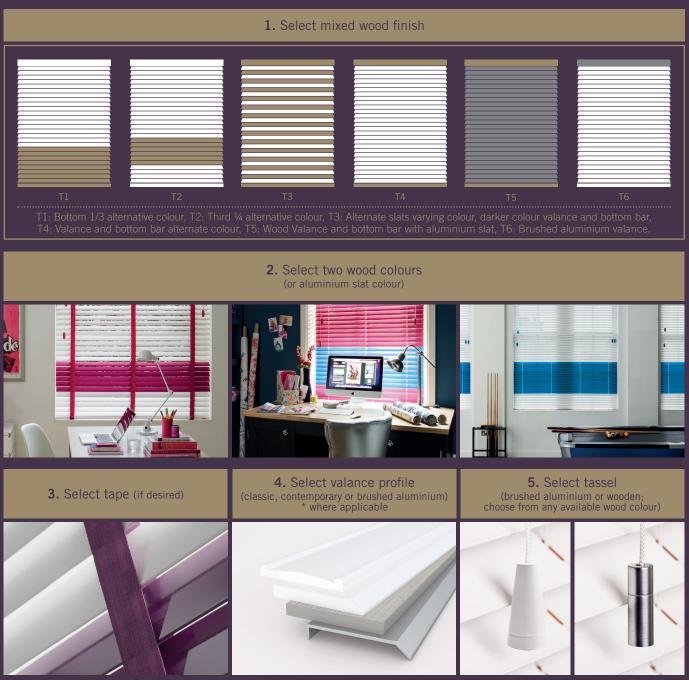

## Create a Timberlux wood Venetian as individual as you.

MIX IT UP! The new Timberlux Collection is designed with you in mind, created to inspire and entice - individual blinds for the home, that are as unique as the people that live there. Create the ultimate bespoke window dressing by following the below steps:

\*Contemporary valance available with Purist, Stains, Mode and Santa Fe 50mm.

Experience quality with all your senses