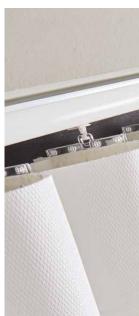

### PERSONALISE your blinds

Add some personality to your Allusion blinds with our fascia options: add a stylish Vogue headrail or an 80mm fascia, both available in white, black and anthracite grey.

The choice IS YOURS!