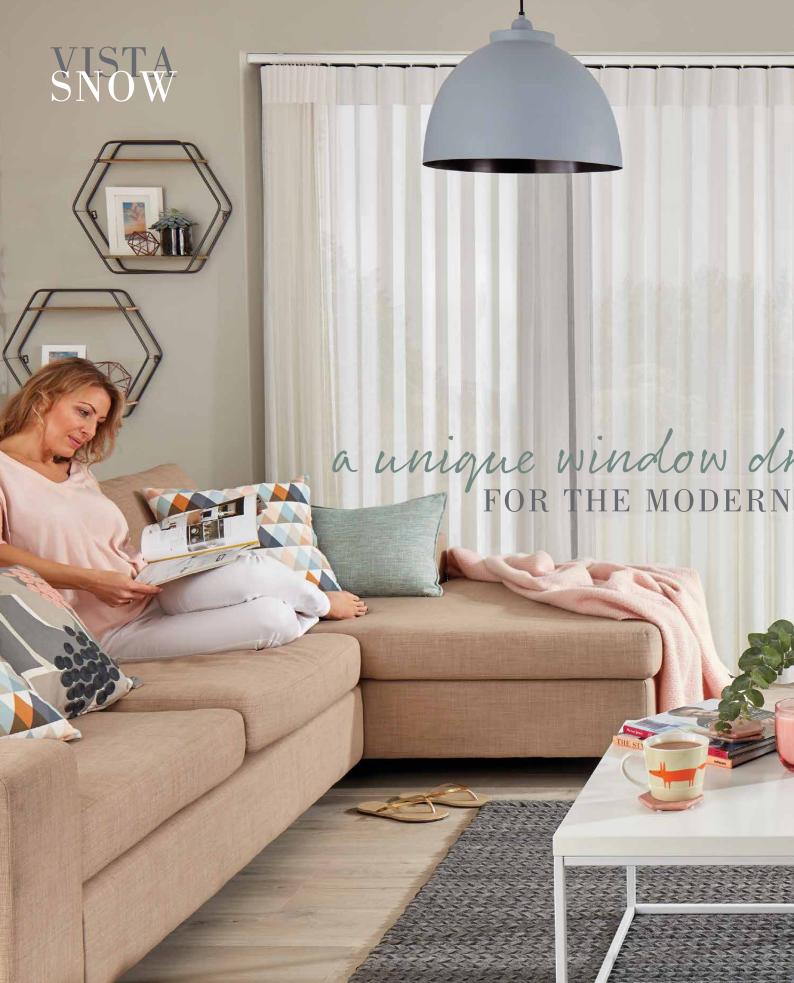

### Vista

is a flame retardant range with a subtle, geo wave combined with a sophisticated sheer.

Our Allusion blinds sweep elegantly across your windows and doors creating a luxurious ambience to your room.