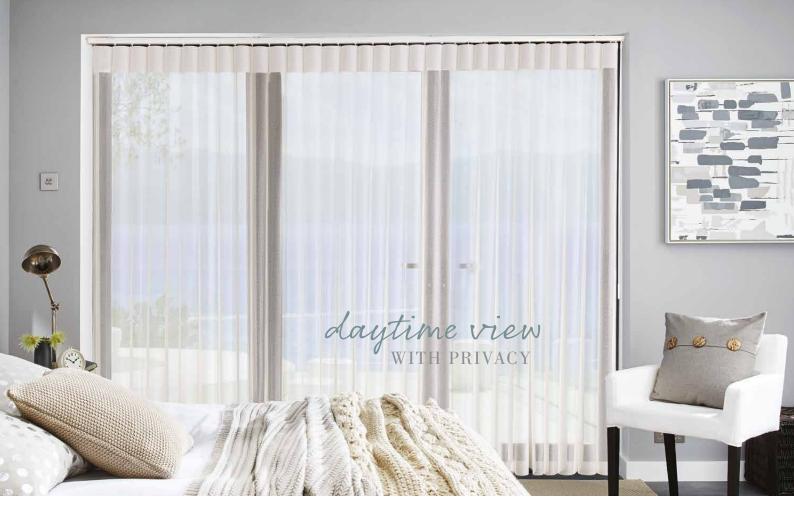

#### DAYTIME VIEW WITH PRIVACY

Adjust the vanes to the open position and enjoy subtle light diffusion with a view.