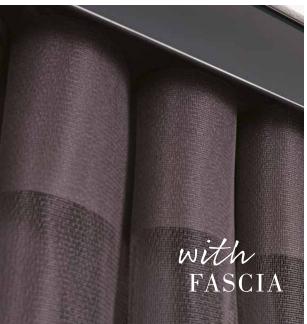

### PERSONALISE your blinds

Add some personality to your Allusion blinds with our fascia options: add a stylish Vogue headrail or an 80mm fascia, both available in white, black and anthracite grey.

The choice IS YOURS!