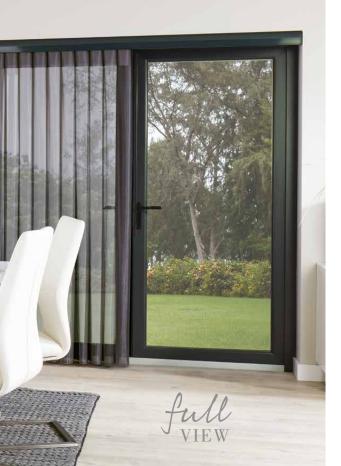

#### FULL VIEW

Slide the soft fabric vanes to one side to enjoy a clear outside view.