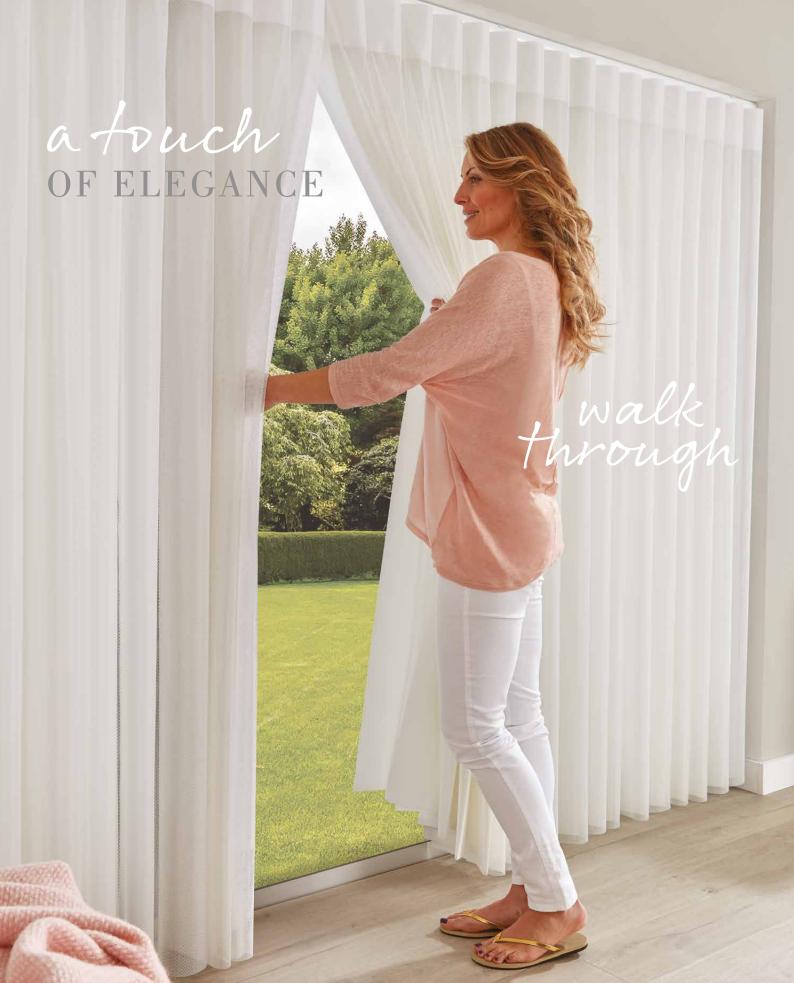

Cleverly combining the delicacy of a voile fabric with the versatility of rotating vertical louvres, Allusion looks sensational and offers a number of light and privacy options.

With the fabric vanes open during the day you can still enjoy your view, you can even walk through the blind to your outside space whilst still retaining the ambience. When the blinds are closed at night you can have total privacy, warmth and security.

#### FULL VIEW

Slide the soft fabric vanes to one side to enjoy a clear outside view.