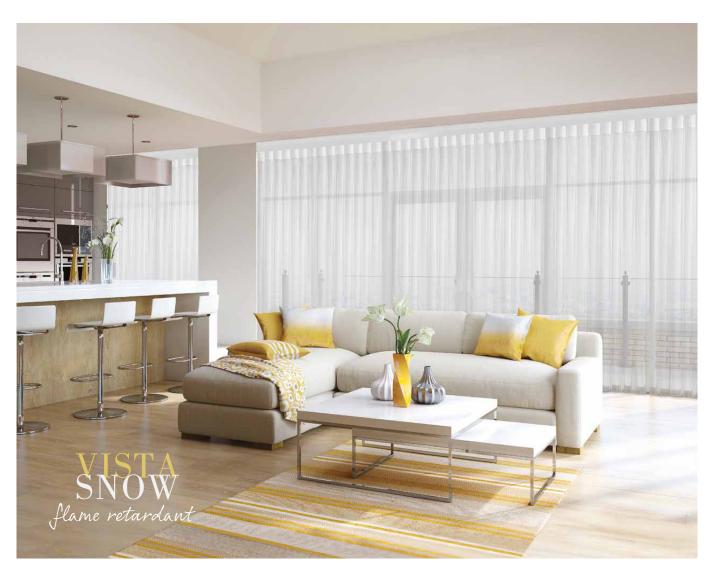

### Vista

is a flame retardant range with a subtle, geo wave combined with a sophisticated sheer.

Our Allusion blinds sweep elegantly across your windows and doors creating a luxurious ambience to your room.