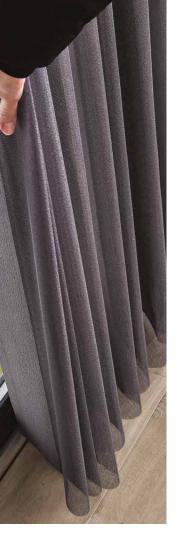

Cleverly combining the delicacy of a voile fabric with the versatility of rotating vertical louvres, Allusion looks sensational and offers a number of light and privacy options.

With the fabric vanes open during the day you can still enjoy your view, you can even walk through the blind to your outside space whilst still retaining the ambience. When the blinds are closed at night you can have total privacy, warmth and security.

### Horizon

is a sheer and textured knitted fabric combination in neutral, calming tones.

### Vista

is a flame retardant range with a subtle, geo wave combined with a sophisticated sheer.

Our Allusion blinds sweep elegantly across your windows and doors creating a luxurious ambience to your room.