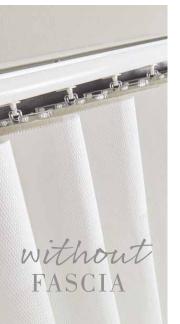

### PERSONALISE your blinds

Add some personality to your Allusion blinds with our fascia options: add a stylish Vogue headrail or an 80mm fascia, both available in white, black and anthracite grey.

The choice IS YOURS!