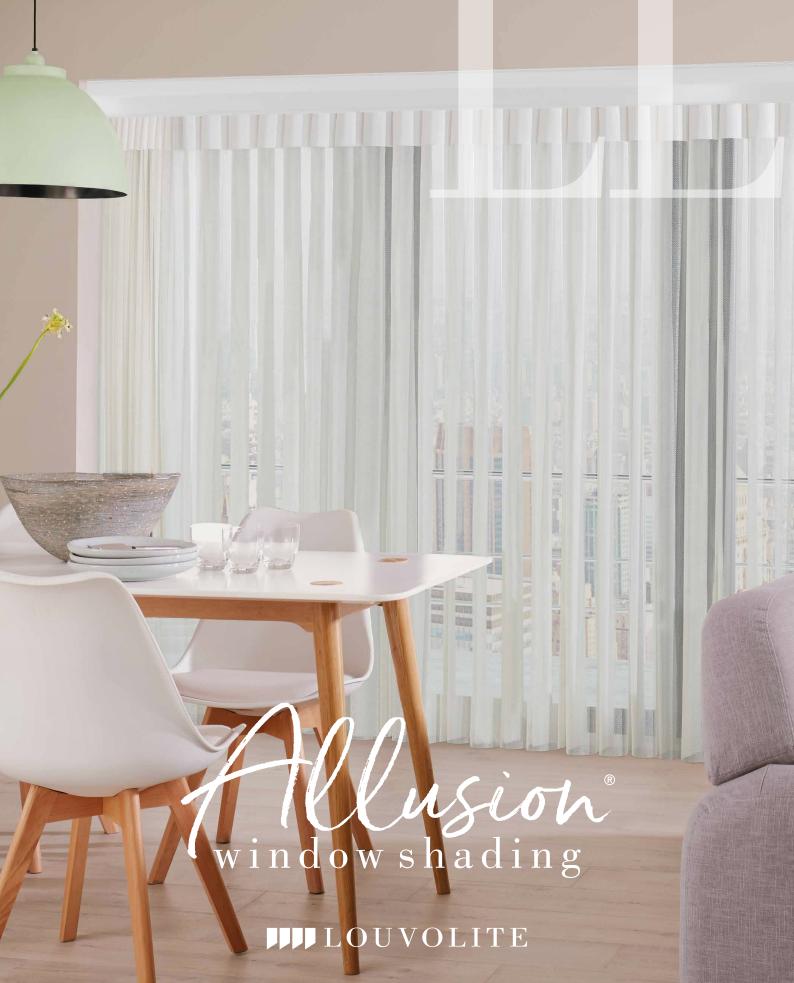

# WHAT'S YOUR STYLE? the allusion blind collection

If you're looking to create an instant impact in your home with something a little different then Allusion blinds would be the perfect choice. Suitable for all window types, Allusion blinds really come into their own in larger windows and bi-folding doors where their unique flowing fabric vanes allow you to enjoy both light and privacy.

## CLASSICAL LOOK with a modern twist

Allusion blinds offer the ultimate in shading flexibility and privacy. Made with a stunning combination of sheer and opaque textured fabric Allusion blinds look particularly stunning in larger windows, bi-folding and patio doors.

Cleverly combining the delicacy of a voile fabric with the versatility of rotating vertical louvres, Allusion looks sensational and offers a number of light and privacy options.

With the fabric vanes open during the day you can still enjoy your view, you can even walk through the blind to your outside space whilst still retaining the ambience. When the blinds are closed at night you can have total privacy, warmth and security.