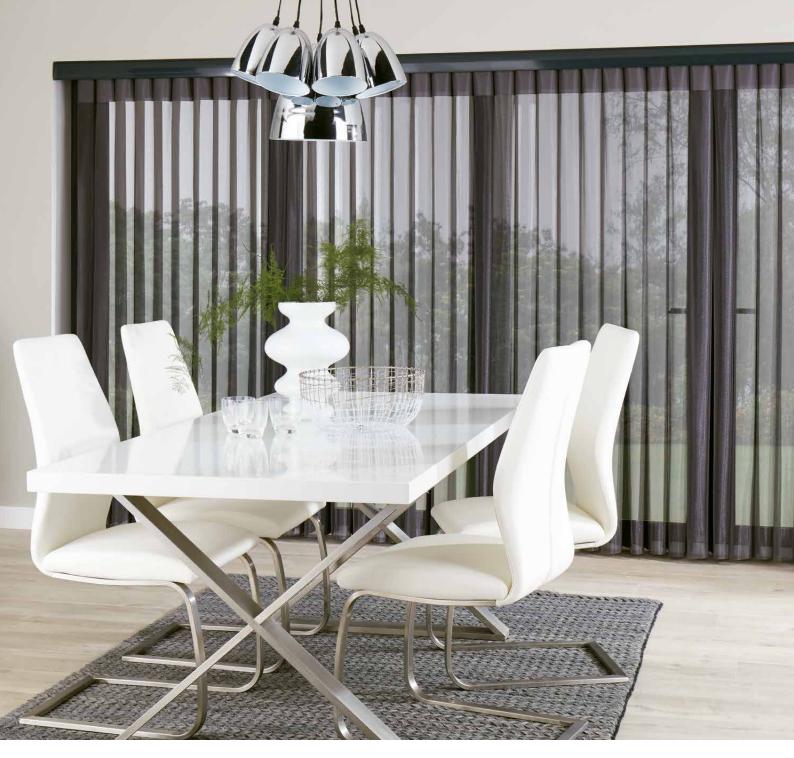

## ELEGANCE in your home

Choose from two stunning fabric ranges designed to suit any room, colour scheme or shading requirement.

### Horizon

is a sheer and textured knitted fabric combination in neutral, calming tones.

### Vista

is a flame retardant range with a subtle, geo wave combined with a sophisticated sheer.

Our Allusion blinds sweep elegantly across your windows and doors creating a luxurious ambience to your room.