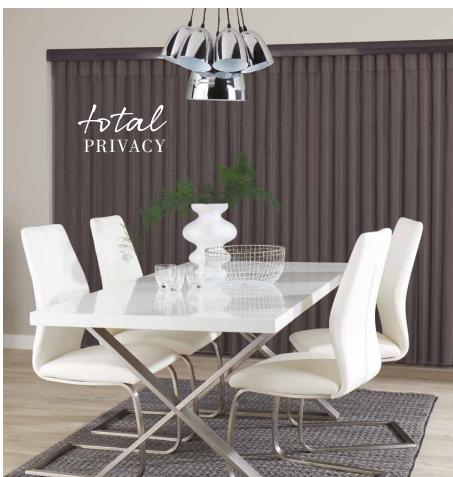

#### TOTAL PRIVACY

Rotate the louvres to close the blind fully for total privacy.

All our blinds are of course child safe and the Allusion blind is another example of this. It comes with wand control giving you complete piece of mind in a modern, efficient and practical way.