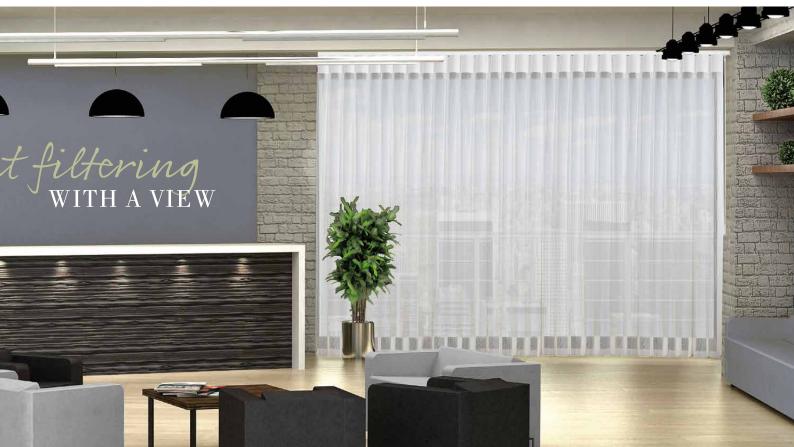

Not only do they look great in the home but Allusion blinds are also perfect for commercial environments. With our flame retardant option and wide widths, they can be made up to 5m wide with a long drop capability.

Why not create extra impact by using Allusion Blinds as room dividers, perfect for hotel lobbys or large spaces.