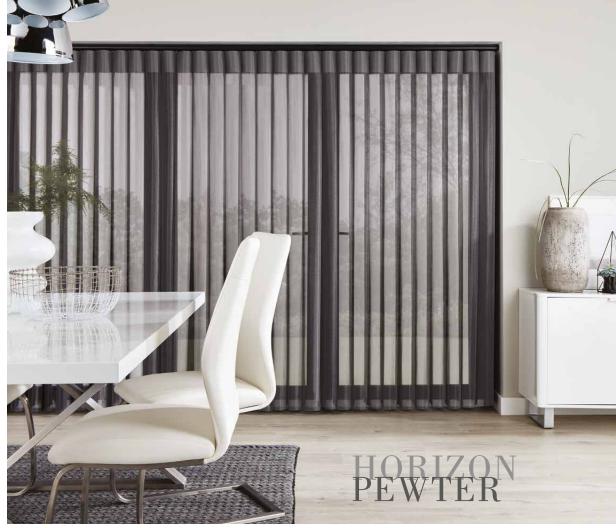

### Horizon

is a sheer and textured knitted fabric combination in neutral, calming tones.

### Vista

is a flame retardant range with a subtle, geo wave combined with a sophisticated sheer.

Our Allusion blinds sweep elegantly across your windows and doors creating a luxurious ambience to your room.