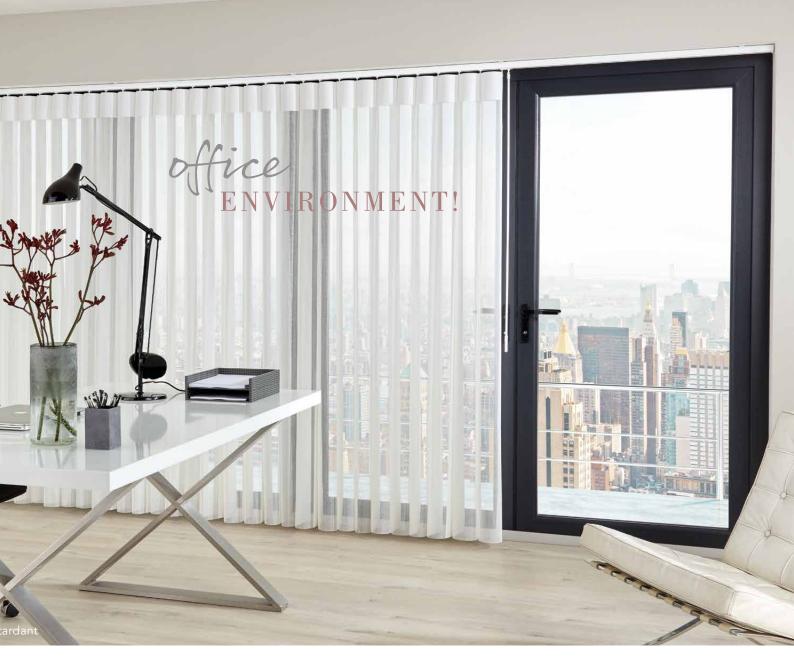

Not only do they look great in the home but Allusion blinds are also perfect for commercial environments. With our flame retardant option and wide widths, they can be made up to 5m wide with a long drop capability.

Why not create extra impact by using Allusion Blinds as room dividers, perfect for hotel lobbys or large spaces.