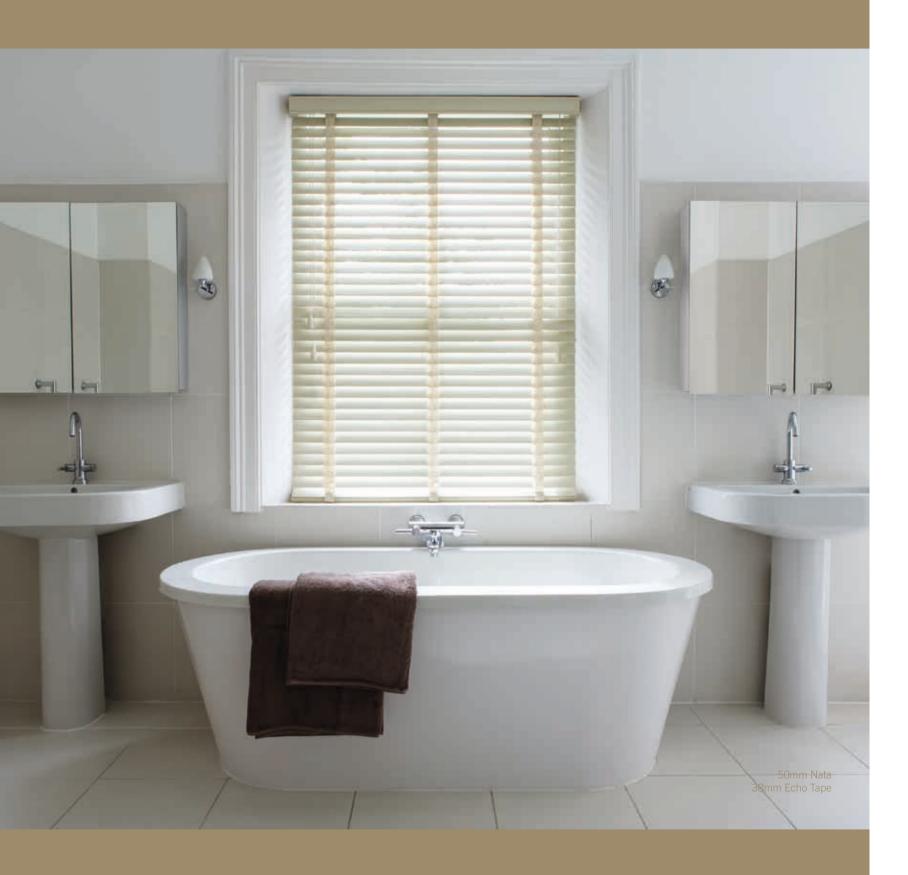

## **TIMBERLUX**<sup>™</sup>

| TIMBERLUX       |                                                                                                                                                                                                                                                                                                                                                                                                                                                                                                                                                                                                                                                          |                                                               |
|-----------------|----------------------------------------------------------------------------------------------------------------------------------------------------------------------------------------------------------------------------------------------------------------------------------------------------------------------------------------------------------------------------------------------------------------------------------------------------------------------------------------------------------------------------------------------------------------------------------------------------------------------------------------------------------|---------------------------------------------------------------|
|                 | STANDARD DEFAULT                                                                                                                                                                                                                                                                                                                                                                                                                                                                                                                                                                                                                                         | OPTIONAL VARIATION                                            |
| Headrail        | Colour Match                                                                                                                                                                                                                                                                                                                                                                                                                                                                                                                                                                                                                                             | n/a                                                           |
| Tassel          | Colour Match                                                                                                                                                                                                                                                                                                                                                                                                                                                                                                                                                                                                                                             | Brushed Aluminium Tassel                                      |
| Таре            | Colour Match                                                                                                                                                                                                                                                                                                                                                                                                                                                                                                                                                                                                                                             | Please specify                                                |
| Cords           | Colour Match                                                                                                                                                                                                                                                                                                                                                                                                                                                                                                                                                                                                                                             | Please specify                                                |
| Ladder          | Colour Match                                                                                                                                                                                                                                                                                                                                                                                                                                                                                                                                                                                                                                             | Please specify                                                |
| Cord Condenser  | Brushed Aluminium                                                                                                                                                                                                                                                                                                                                                                                                                                                                                                                                                                                                                                        | n/a                                                           |
| Bottom Button   | Colour Match                                                                                                                                                                                                                                                                                                                                                                                                                                                                                                                                                                                                                                             | n/a                                                           |
| Tape Plate      | Brushed Aluminium                                                                                                                                                                                                                                                                                                                                                                                                                                                                                                                                                                                                                                        | n/a                                                           |
| Valance         | Plain (no mitre)                                                                                                                                                                                                                                                                                                                                                                                                                                                                                                                                                                                                                                         | No valance  Plain with single return Plain with double return |
| Valance Size    | 12mm wider than blind                                                                                                                                                                                                                                                                                                                                                                                                                                                                                                                                                                                                                                    | Please specify                                                |
| Raise Control   | Right hand side                                                                                                                                                                                                                                                                                                                                                                                                                                                                                                                                                                                                                                          | Left hand side                                                |
| Tilt Control    | Left hand side                                                                                                                                                                                                                                                                                                                                                                                                                                                                                                                                                                                                                                           | Right hand side                                               |
| Staining        | End staining only                                                                                                                                                                                                                                                                                                                                                                                                                                                                                                                                                                                                                                        | n/a                                                           |
| Brackets        | End fix & centre support                                                                                                                                                                                                                                                                                                                                                                                                                                                                                                                                                                                                                                 | Top fix swivel/ Hold down/Extension                           |
| Branding Badge  | Timberlux ™                                                                                                                                                                                                                                                                                                                                                                                                                                                                                                                                                                                                                                              | No branding badge                                             |
| Additional Info | Width - 305mm - 2438mm (Larger sizes available subject to stock) • Drop - 305mm - 3500mm (Larger sizes available -<br>subject to conditions) • Slat size - 25mm,35mm,50mm & 65mm • 65mm, Exotic and Zebrano woods have a<br>maximum width of 2438mm • Where applicable Contemporary or Traditional style valance must be specified<br>• Raise and tilt controls can be placed on same side if required (only available for blinds with a width between 456mm &<br>1400mm) • Punch holes are not stained • Motorised tilt and raise/lower option available (Blind must be wider than<br>550mm for motorised option. Requested limits set before dispatch) |                                                               |