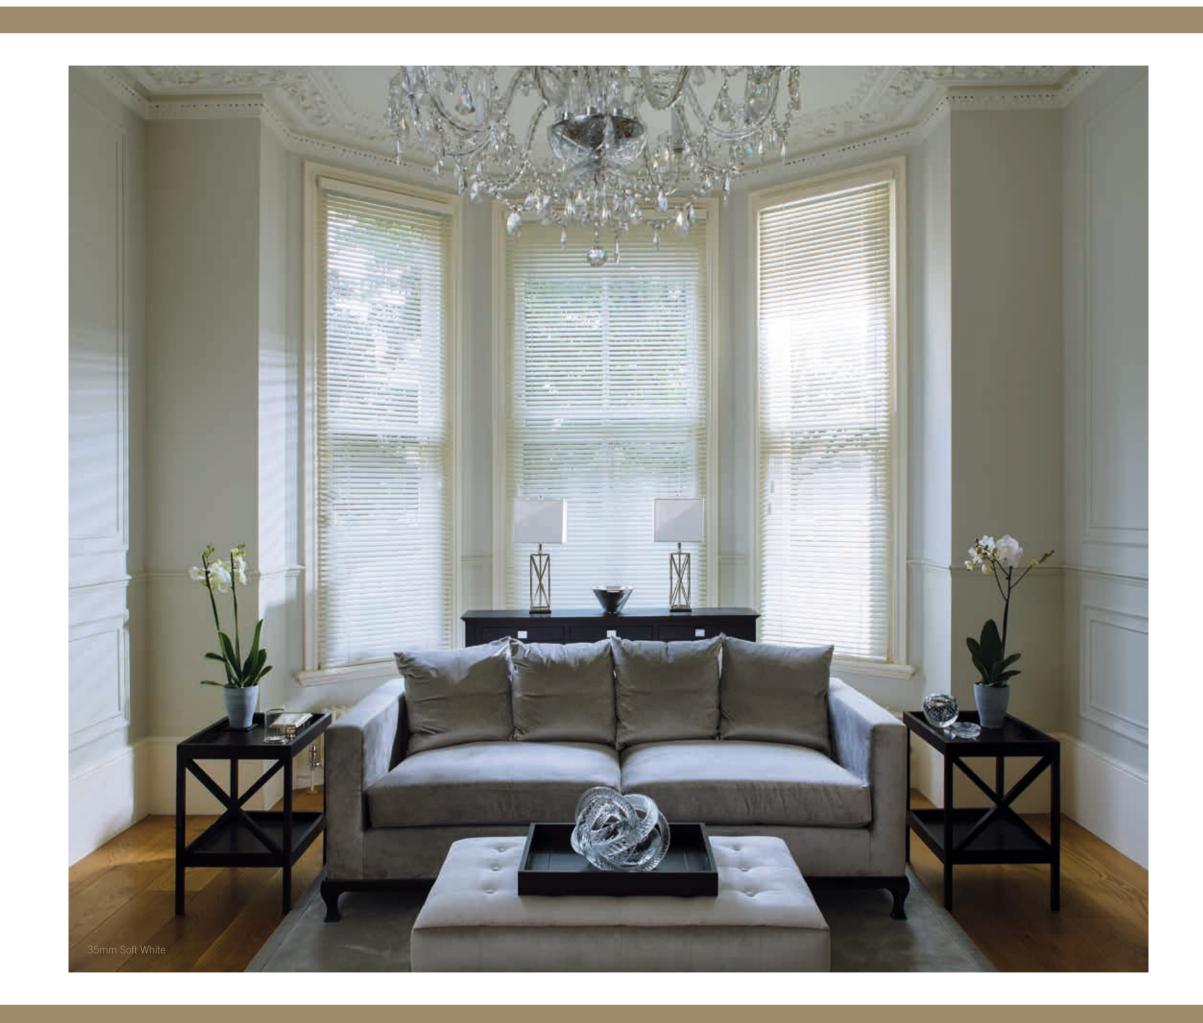

## **TIMBERLUX**<sup>™</sup>

| TIMBERLUX       |                                                                                                                                                                                                                                                                                                                                                                                                                                                                                                                                                                                                                                                          |                                                               |
|-----------------|----------------------------------------------------------------------------------------------------------------------------------------------------------------------------------------------------------------------------------------------------------------------------------------------------------------------------------------------------------------------------------------------------------------------------------------------------------------------------------------------------------------------------------------------------------------------------------------------------------------------------------------------------------|---------------------------------------------------------------|
|                 | STANDARD DEFAULT                                                                                                                                                                                                                                                                                                                                                                                                                                                                                                                                                                                                                                         | OPTIONAL VARIATION                                            |
| Headrail        | Colour Match                                                                                                                                                                                                                                                                                                                                                                                                                                                                                                                                                                                                                                             | n/a                                                           |
| Tassel          | Colour Match                                                                                                                                                                                                                                                                                                                                                                                                                                                                                                                                                                                                                                             | Brushed Aluminium Tassel                                      |
| Таре            | Colour Match                                                                                                                                                                                                                                                                                                                                                                                                                                                                                                                                                                                                                                             | Please specify                                                |
| Cords           | Colour Match                                                                                                                                                                                                                                                                                                                                                                                                                                                                                                                                                                                                                                             | Please specify                                                |
| Ladder          | Colour Match                                                                                                                                                                                                                                                                                                                                                                                                                                                                                                                                                                                                                                             | Please specify                                                |
| Cord Condenser  | Brushed Aluminium                                                                                                                                                                                                                                                                                                                                                                                                                                                                                                                                                                                                                                        | n/a                                                           |
| Bottom Button   | Colour Match                                                                                                                                                                                                                                                                                                                                                                                                                                                                                                                                                                                                                                             | n/a                                                           |
| Tape Plate      | Brushed Aluminium                                                                                                                                                                                                                                                                                                                                                                                                                                                                                                                                                                                                                                        | n/a                                                           |
| Valance         | Plain (no mitre)                                                                                                                                                                                                                                                                                                                                                                                                                                                                                                                                                                                                                                         | No valance  Plain with single return Plain with double return |
| Valance Size    | 12mm wider than blind                                                                                                                                                                                                                                                                                                                                                                                                                                                                                                                                                                                                                                    | Please specify                                                |
| Raise Control   | Right hand side                                                                                                                                                                                                                                                                                                                                                                                                                                                                                                                                                                                                                                          | Left hand side                                                |
| Tilt Control    | Left hand side                                                                                                                                                                                                                                                                                                                                                                                                                                                                                                                                                                                                                                           | Right hand side                                               |
| Staining        | End staining only                                                                                                                                                                                                                                                                                                                                                                                                                                                                                                                                                                                                                                        | n/a                                                           |
| Brackets        | End fix & centre support                                                                                                                                                                                                                                                                                                                                                                                                                                                                                                                                                                                                                                 | Top fix swivel/ Hold down/Extension                           |
| Branding Badge  | Timberlux ™                                                                                                                                                                                                                                                                                                                                                                                                                                                                                                                                                                                                                                              | No branding badge                                             |
| Additional Info | Width - 305mm - 2438mm (Larger sizes available subject to stock) • Drop - 305mm - 3500mm (Larger sizes available -<br>subject to conditions) • Slat size - 25mm,35mm,50mm & 65mm • 65mm, Exotic and Zebrano woods have a<br>maximum width of 2438mm • Where applicable Contemporary or Traditional style valance must be specified<br>• Raise and tilt controls can be placed on same side if required (only available for blinds with a width between 456mm &<br>1400mm) • Punch holes are not stained • Motorised tilt and raise/lower option available (Blind must be wider than<br>550mm for motorised option. Requested limits set before dispatch) |                                                               |