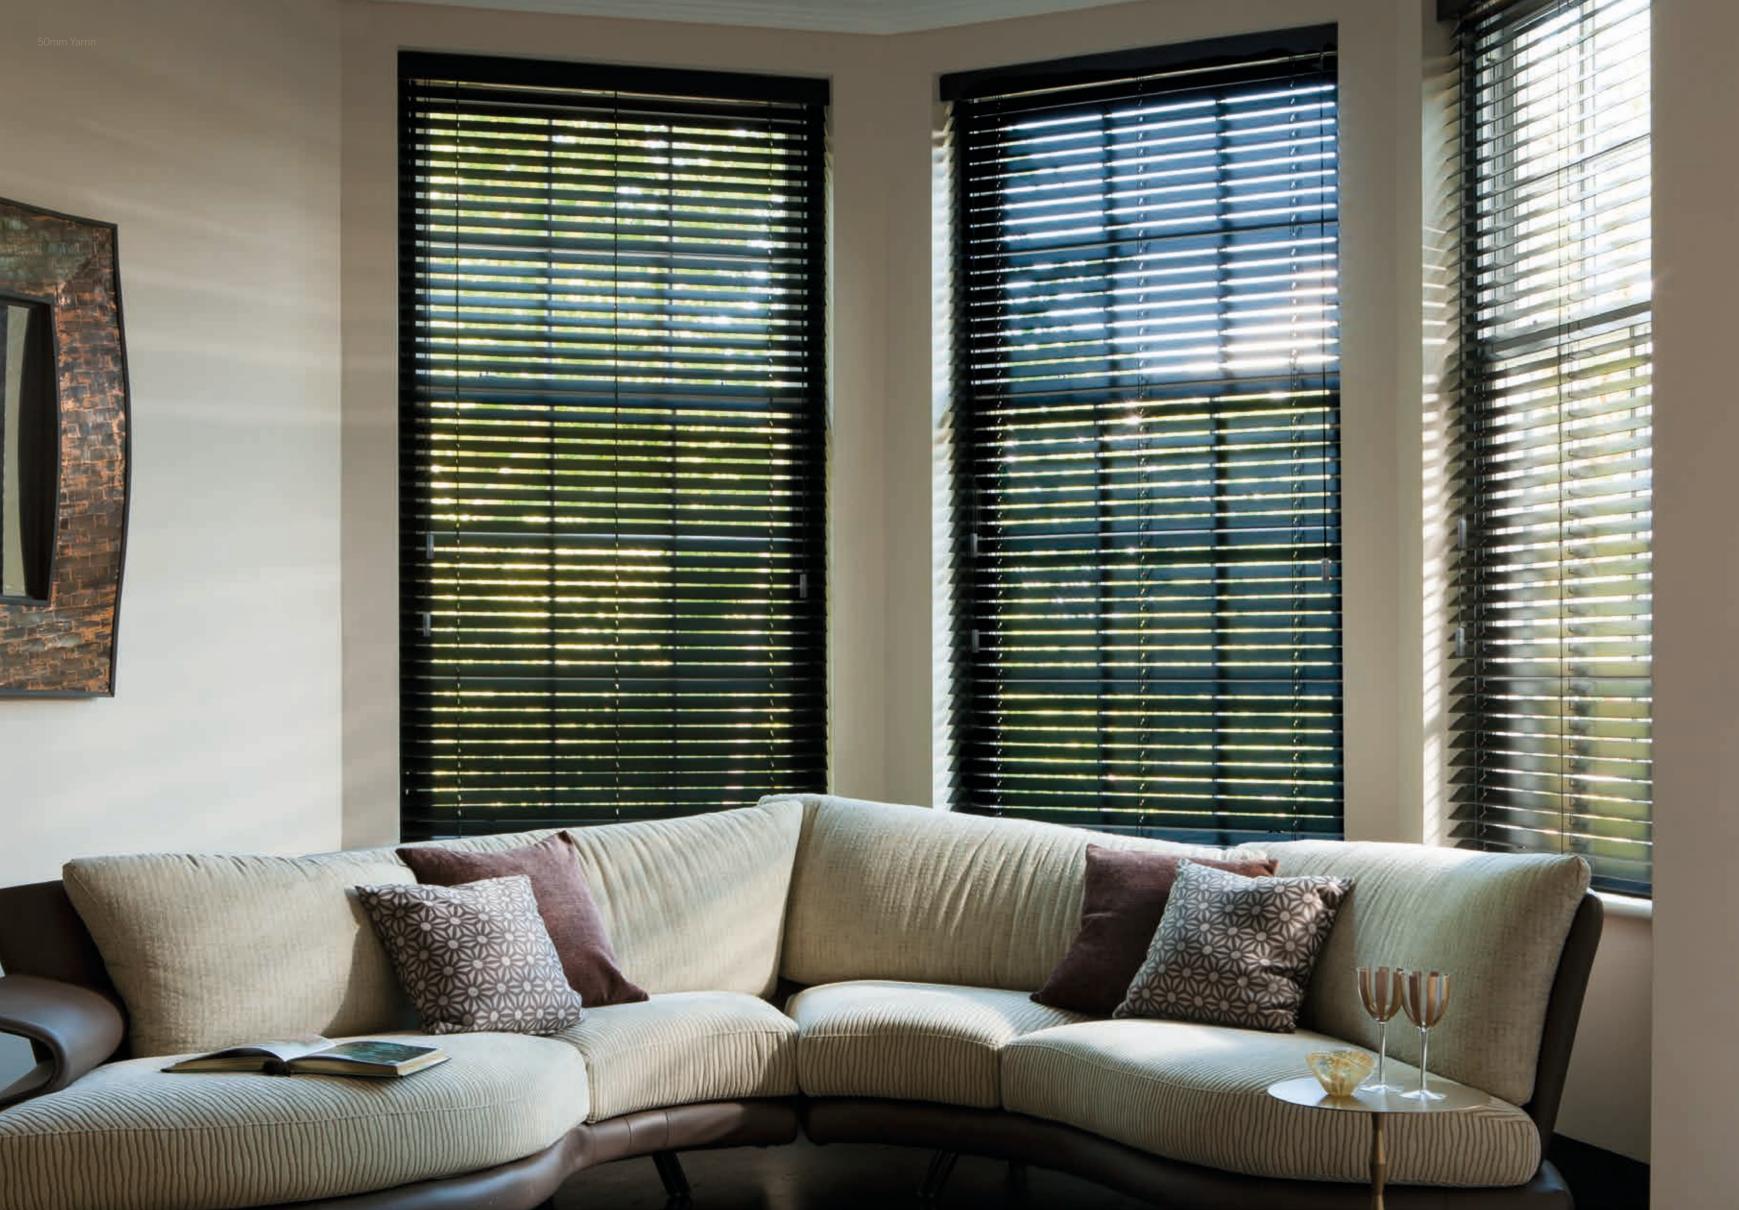

## **TIMBERLUX**<sup>™</sup>

| TIMBERLUX       |                                                                                                                                                                                                                                                                                                                                                                                                                                                                                                                                                                                                                                                          |                                                               |
|-----------------|----------------------------------------------------------------------------------------------------------------------------------------------------------------------------------------------------------------------------------------------------------------------------------------------------------------------------------------------------------------------------------------------------------------------------------------------------------------------------------------------------------------------------------------------------------------------------------------------------------------------------------------------------------|---------------------------------------------------------------|
|                 | STANDARD DEFAULT                                                                                                                                                                                                                                                                                                                                                                                                                                                                                                                                                                                                                                         | OPTIONAL VARIATION                                            |
| Headrail        | Colour Match                                                                                                                                                                                                                                                                                                                                                                                                                                                                                                                                                                                                                                             | n/a                                                           |
| Tassel          | Colour Match                                                                                                                                                                                                                                                                                                                                                                                                                                                                                                                                                                                                                                             | Brushed Aluminium Tassel                                      |
| Таре            | Colour Match                                                                                                                                                                                                                                                                                                                                                                                                                                                                                                                                                                                                                                             | Please specify                                                |
| Cords           | Colour Match                                                                                                                                                                                                                                                                                                                                                                                                                                                                                                                                                                                                                                             | Please specify                                                |
| Ladder          | Colour Match                                                                                                                                                                                                                                                                                                                                                                                                                                                                                                                                                                                                                                             | Please specify                                                |
| Cord Condenser  | Brushed Aluminium                                                                                                                                                                                                                                                                                                                                                                                                                                                                                                                                                                                                                                        | n/a                                                           |
| Bottom Button   | Colour Match                                                                                                                                                                                                                                                                                                                                                                                                                                                                                                                                                                                                                                             | n/a                                                           |
| Tape Plate      | Brushed Aluminium                                                                                                                                                                                                                                                                                                                                                                                                                                                                                                                                                                                                                                        | n/a                                                           |
| Valance         | Plain (no mitre)                                                                                                                                                                                                                                                                                                                                                                                                                                                                                                                                                                                                                                         | No valance  Plain with single return Plain with double return |
| Valance Size    | 12mm wider than blind                                                                                                                                                                                                                                                                                                                                                                                                                                                                                                                                                                                                                                    | Please specify                                                |
| Raise Control   | Right hand side                                                                                                                                                                                                                                                                                                                                                                                                                                                                                                                                                                                                                                          | Left hand side                                                |
| Tilt Control    | Left hand side                                                                                                                                                                                                                                                                                                                                                                                                                                                                                                                                                                                                                                           | Right hand side                                               |
| Staining        | End staining only                                                                                                                                                                                                                                                                                                                                                                                                                                                                                                                                                                                                                                        | n/a                                                           |
| Brackets        | End fix & centre support                                                                                                                                                                                                                                                                                                                                                                                                                                                                                                                                                                                                                                 | Top fix swivel/ Hold down/Extension                           |
| Branding Badge  | Timberlux ™                                                                                                                                                                                                                                                                                                                                                                                                                                                                                                                                                                                                                                              | No branding badge                                             |
| Additional Info | Width - 305mm - 2438mm (Larger sizes available subject to stock) • Drop - 305mm - 3500mm (Larger sizes available -<br>subject to conditions) • Slat size - 25mm,35mm,50mm & 65mm • 65mm, Exotic and Zebrano woods have a<br>maximum width of 2438mm • Where applicable Contemporary or Traditional style valance must be specified<br>• Raise and tilt controls can be placed on same side if required (only available for blinds with a width between 456mm &<br>1400mm) • Punch holes are not stained • Motorised tilt and raise/lower option available (Blind must be wider than<br>550mm for motorised option. Requested limits set before dispatch) |                                                               |