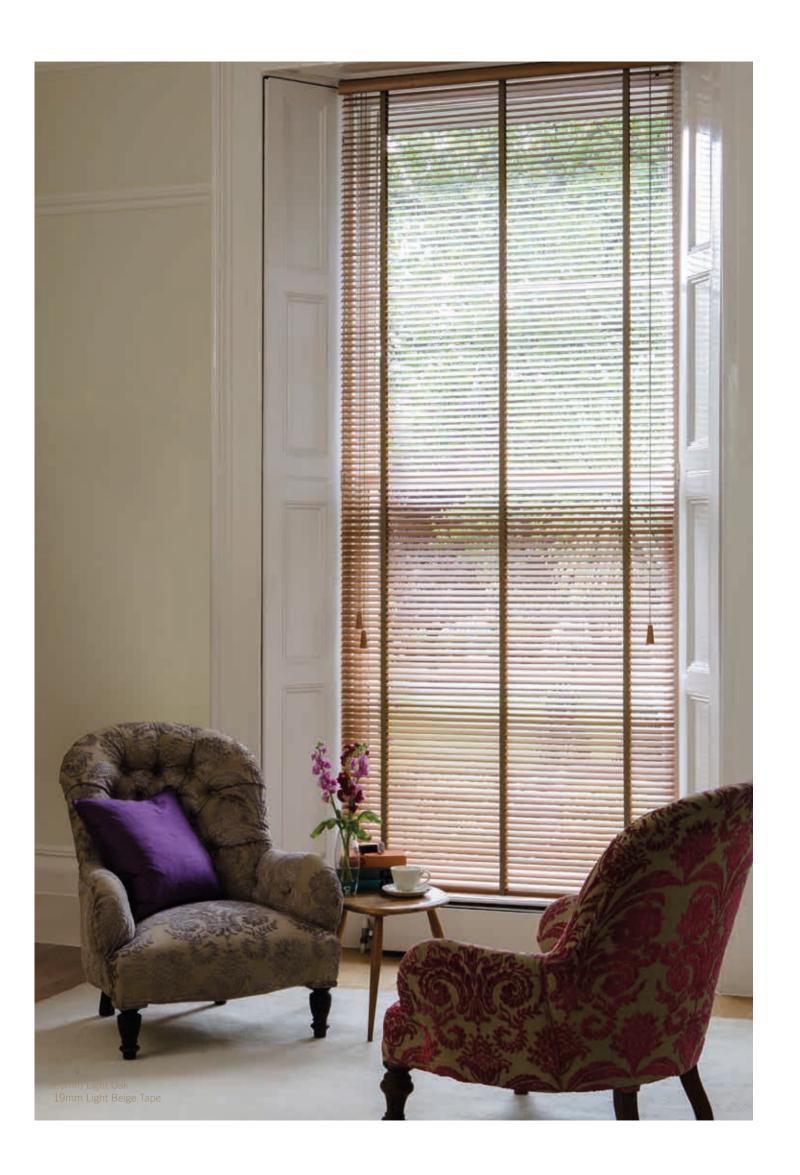

## **TIMBERLUX**<sup>™</sup>

| TIMBERLUX       |                                                                                                                                                                                                                                                                                                                                                                                                                                                                                                                                                                                                                                                          |                                                               |
|-----------------|----------------------------------------------------------------------------------------------------------------------------------------------------------------------------------------------------------------------------------------------------------------------------------------------------------------------------------------------------------------------------------------------------------------------------------------------------------------------------------------------------------------------------------------------------------------------------------------------------------------------------------------------------------|---------------------------------------------------------------|
|                 | STANDARD DEFAULT                                                                                                                                                                                                                                                                                                                                                                                                                                                                                                                                                                                                                                         | OPTIONAL VARIATION                                            |
| Headrail        | Colour Match                                                                                                                                                                                                                                                                                                                                                                                                                                                                                                                                                                                                                                             | n/a                                                           |
| Tassel          | Colour Match                                                                                                                                                                                                                                                                                                                                                                                                                                                                                                                                                                                                                                             | Brushed Aluminium Tassel                                      |
| Таре            | Colour Match                                                                                                                                                                                                                                                                                                                                                                                                                                                                                                                                                                                                                                             | Please specify                                                |
| Cords           | Colour Match                                                                                                                                                                                                                                                                                                                                                                                                                                                                                                                                                                                                                                             | Please specify                                                |
| Ladder          | Colour Match                                                                                                                                                                                                                                                                                                                                                                                                                                                                                                                                                                                                                                             | Please specify                                                |
| Cord Condenser  | Brushed Aluminium                                                                                                                                                                                                                                                                                                                                                                                                                                                                                                                                                                                                                                        | n/a                                                           |
| Bottom Button   | Colour Match                                                                                                                                                                                                                                                                                                                                                                                                                                                                                                                                                                                                                                             | n/a                                                           |
| Tape Plate      | Brushed Aluminium                                                                                                                                                                                                                                                                                                                                                                                                                                                                                                                                                                                                                                        | n/a                                                           |
| Valance         | Plain (no mitre)                                                                                                                                                                                                                                                                                                                                                                                                                                                                                                                                                                                                                                         | No valance  Plain with single return Plain with double return |
| Valance Size    | 12mm wider than blind                                                                                                                                                                                                                                                                                                                                                                                                                                                                                                                                                                                                                                    | Please specify                                                |
| Raise Control   | Right hand side                                                                                                                                                                                                                                                                                                                                                                                                                                                                                                                                                                                                                                          | Left hand side                                                |
| Tilt Control    | Left hand side                                                                                                                                                                                                                                                                                                                                                                                                                                                                                                                                                                                                                                           | Right hand side                                               |
| Staining        | End staining only                                                                                                                                                                                                                                                                                                                                                                                                                                                                                                                                                                                                                                        | n/a                                                           |
| Brackets        | End fix & centre support                                                                                                                                                                                                                                                                                                                                                                                                                                                                                                                                                                                                                                 | Top fix swivel/ Hold down/Extension                           |
| Branding Badge  | Timberlux ™                                                                                                                                                                                                                                                                                                                                                                                                                                                                                                                                                                                                                                              | No branding badge                                             |
| Additional Info | Width - 305mm - 2438mm (Larger sizes available subject to stock) • Drop - 305mm - 3500mm (Larger sizes available -<br>subject to conditions) • Slat size - 25mm,35mm,50mm & 65mm • 65mm, Exotic and Zebrano woods have a<br>maximum width of 2438mm • Where applicable Contemporary or Traditional style valance must be specified<br>• Raise and tilt controls can be placed on same side if required (only available for blinds with a width between 456mm &<br>1400mm) • Punch holes are not stained • Motorised tilt and raise/lower option available (Blind must be wider than<br>550mm for motorised option. Requested limits set before dispatch) |                                                               |